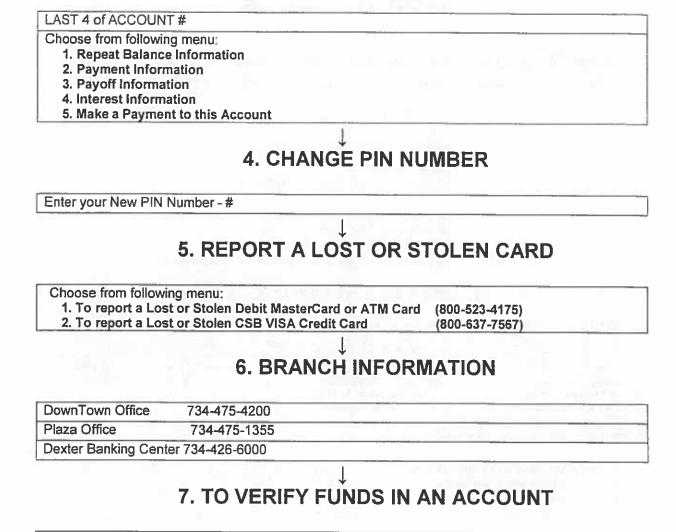

#### **Menu Structure:**

- 1. Deposit Account Information
- 2. Funds Transfer
- 3. Loan & Line of Credit Information
- 4. Change your PIN number
- 5. Report Lost or Stolen Card
- 6. Branch Information
- 7. Verify Funds in an Account
- 0. Speak to a Customer Service Representative

### 3. LOAN & LINE OF CREDIT INFORMATION

Enter the Account number - # Enter the Amount in Dollars and Cents - # 1. To Confirm the Amount Entered

2. Otherwise